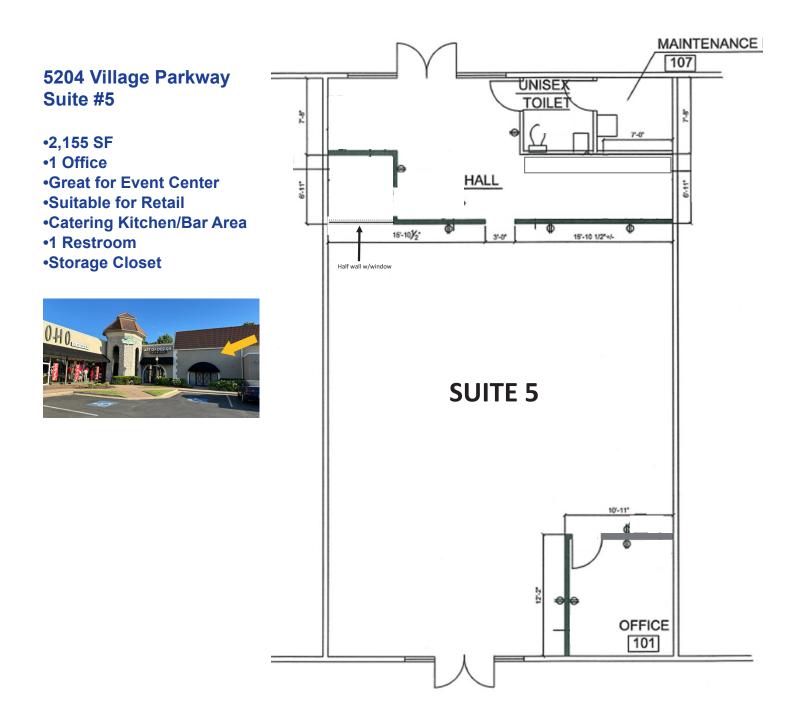

Suite 5 2,155 SF

1 Office Large Open Area Catering Kitchen/Bar Area 1 Restrooms

Direct access to Razorback Greenway and walking trails in a beautiful setting **49** 

Quick and easy access to Interstate 49

## **FLOOR PLAN**

PAT MORRISON **EXECUTIVE BROKER** 

5309 W. VILLAGE PKWY | SUITE 2 **ROGERS, AR 72758** P. 479-464-4292 C. 479-936-4200 Real Estate Investments PatMorrison@DevereuxREI.com

PAT MORRISON **EXECUTIVE BROKER** 