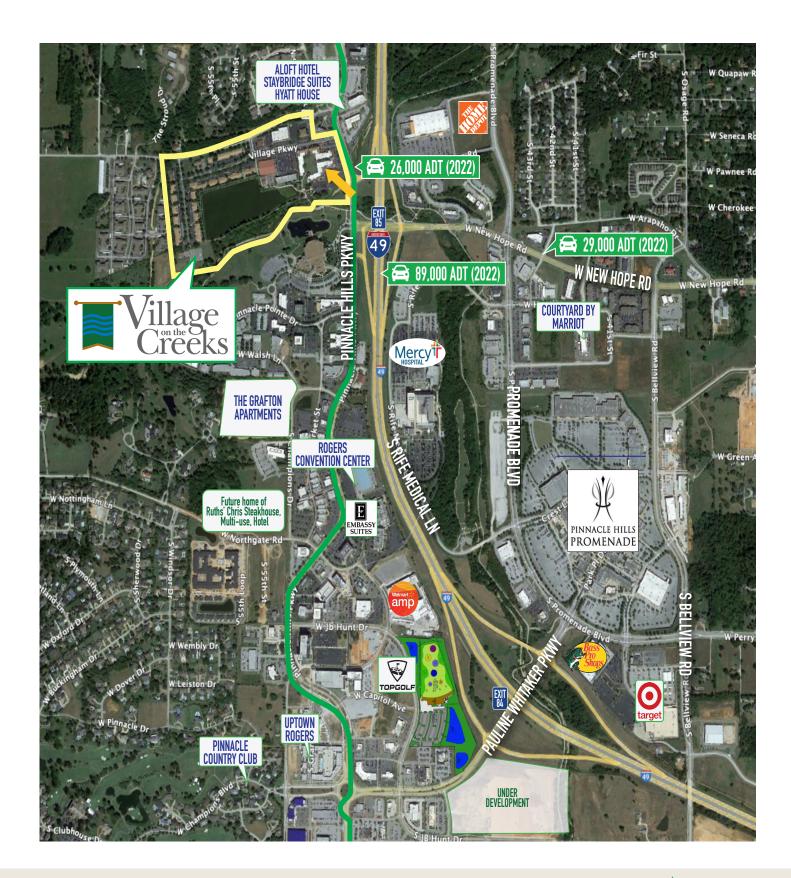

5204 VILLAGE PARKWAY, SUITE #5 | VILLAGE ON THE CREEKS, ROGERS, AR

Village on the Creeks is the largest garden office park in Northwest Arkansas. It houses office, retail, restaurant, and medical tenants and enhances quality of life by offering a walking trail on Razorback Greenway and a lake with beautiful views. Suite 5 has one office, one restroom, storage, a large open area, a catering kitchen and bar area, and is suitable for retail space.

Suite 5 2,155 SF

1 Office Large Open Area Catering Kitchen/Bar Area 1 Restrooms

Direct access to Razorback Greenway and walking trails in a beautiful setting **49** 

Quick and easy access to Interstate 49